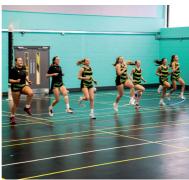

The main college building saw the use of Gradus Stratus 'Jetstream' across multiple floors and corridors, with classrooms, library, and office areas featuring Gradus Streetwise in 'Green,' 'Orange,' and 'Blue,' along with Gradus Emphasis Loop in matching colours. The wood-working area benefited from 100m² of Tarasafe Ultra safety flooring in 'Granite,' and the entrance areas were fitted with 100m² of Gradus Boulevard Stripe in 'Raven' and 100m² of Boulevard 6000 in 'Nightfall'. In the Sports Centre of Excellence, the installation included Taraflex Performance, Powershock 300 Gym Tile, and Tarasafe Ultra 'Opal'.