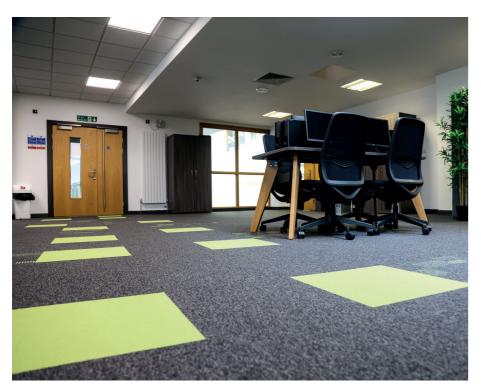

Initially, the client needed to replace the library flooring to match their black and green colour scheme. Gradus Streetwise Design with Emphasis and Stratus was chosen, covering approximately 300m². The client was so pleased with the result that they decided to extend the refurbishment across the entire campus, specifying a total of 5300m² of Gerflor products.

The main college building saw the use of Gradus Stratus 'Jetstream' across multiple floors and corridors, with classrooms, library, and office areas featuring Gradus Streetwise in 'Green,' 'Orange,' and 'Blue,' along with Gradus Emphasis Loop in matching colours. The wood-working area benefited from 100m² of Tarasafe Ultra safety flooring in 'Granite,' and the entrance areas were fitted with 100m² of Gradus Boulevard Stripe in 'Raven' and 100m² of Boulevard 6000 in 'Nightfall'. In the Sports Centre of Excellence, the installation included Taraflex Performance, Powershock 300 Gym Tile, and Tarasafe Ultra 'Opal'.