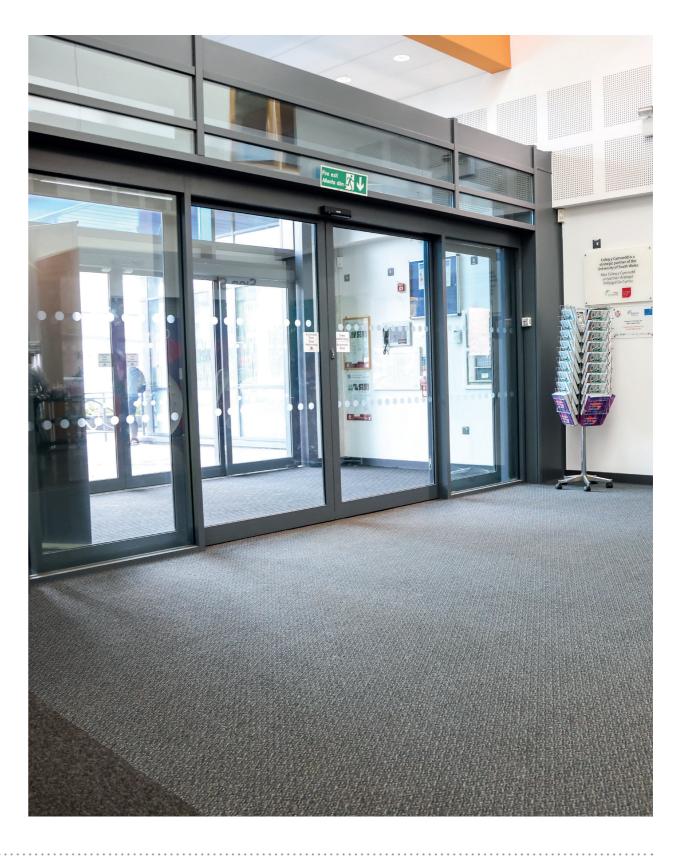

The main college building saw the use of Gradus Stratus 'Jetstream' across multiple floors and corridors, with classrooms, library, and office areas featuring Gradus Streetwise in 'Green,' 'Orange,' and 'Blue,' along with Gradus Emphasis Loop in matching colours. The wood-working area benefited from 100m² of Tarasafe Ultra safety flooring in 'Granite,' and the entrance areas were fitted with 100m² of Gradus Boulevard Stripe in 'Raven' and 100m² of Boulevard 6000 in 'Nightfall'. In the Sports Centre of Excellence, the installation included Taraflex Performance, Powershock 300 Gym Tile, and Tarasafe Ultra 'Opal'.