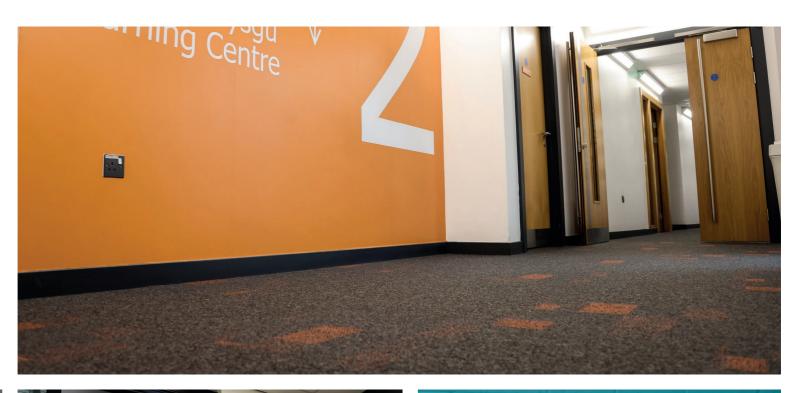

Initially, the client needed to replace the library flooring to match their black and green colour scheme. Gradus Streetwise Design with Emphasis and Stratus was chosen, covering approximately 300m². The client was so pleased with the result that they decided to extend the refurbishment across the entire campus, specifying a total of 5300m² of Gerflor products.

The main college building saw the use of Gradus Stratus 'Jetstream' across multiple floors and corridors, with classrooms, library, and office areas featuring Gradus Streetwise in 'Green,' 'Orange,' and 'Blue,' along with Gradus Emphasis Loop in matching colours. The wood-working area benefited from 100m² of Tarasafe Ultra safety flooring in 'Granite,' and the entrance areas were fitted with 100m² of Gradus Boulevard Stripe in 'Raven' and 100m² of Boulevard 6000 in 'Nightfall'. In the Sports Centre of Excellence, the installation included Taraflex Performance, Powershock 300 Gym Tile, and Tarasafe Ultra 'Opal'.