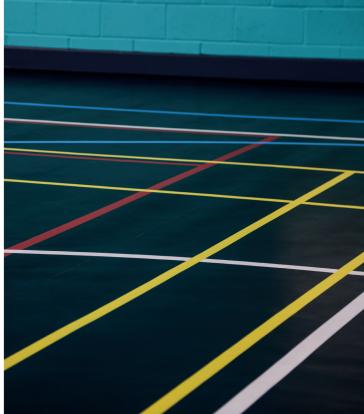

The main college building saw the use of Gradus Stratus 'Jetstream' across multiple floors and corridors, with classrooms, library, and office areas featuring Gradus Streetwise in 'Green,' 'Orange,' and 'Blue,' along with Gradus Emphasis Loop in matching colours. The wood-working area benefited from 100m² of Tarasafe Ultra safety flooring in 'Granite,' and the entrance areas were fitted with 100m² of Gradus Boulevard Stripe in 'Raven' and 100m² of Boulevard 6000 in 'Nightfall'. In the Sports Centre of Excellence, the installation included Taraflex Performance, Powershock 300 Gym Tile, and Tarasafe Ultra 'Opal'.